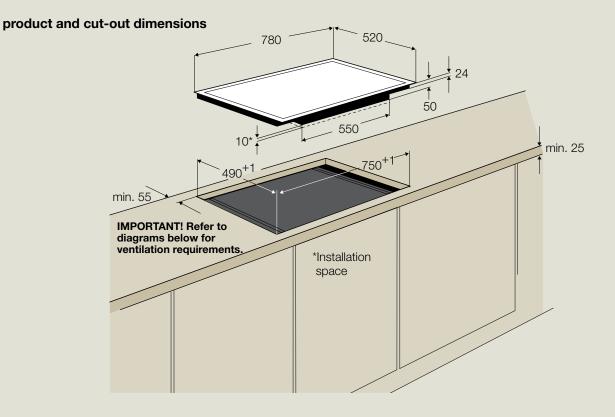

## dimensions and installation guide

electrolux e:line induction cooktop

model EHD80170P

## IMPORTANT

This is a guide of product dimensions only. For complete installation instructions, refer to the manual provided with product.