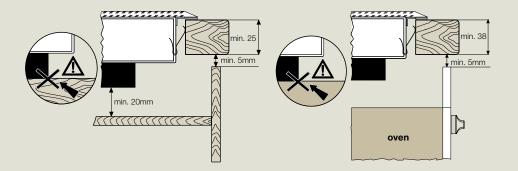

## ventilation and benchtop requirements

**Important:** The ventilation gap of 5mm under the bench top as pictured must be observed in order to prevent overheating of the induction cooktop, which can result in damage to the appliance.

**WARNING!** Surface temperature of base exceed 95°C, under bench access must be restricted by use of non-combustible barrier or installation.

Thinking of you Electrolux

WARNING: Under no circumstances should the cooktop base be installed directly onto a shelf.