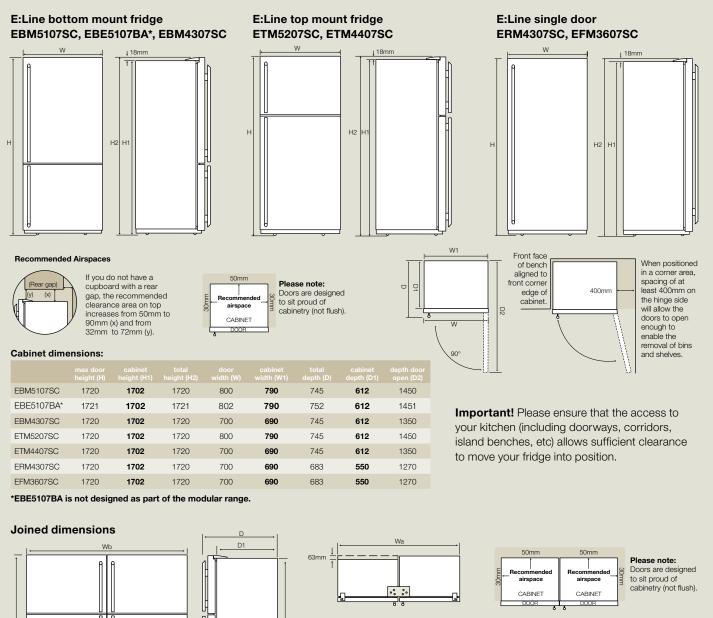

## EBM5107SC, EBE5107BA\*, EBM4307SC, ETM5207SC, ETM4407SC, models ERM407SC, EFM3607SC

Joined cabinet dimensions:

H1

| individual cabinet<br>widths (W1) |     |      | max door<br>height | joined cabinet<br>width | joined door<br>width |     | max cabir<br>depth |
|-----------------------------------|-----|------|--------------------|-------------------------|----------------------|-----|--------------------|
|                                   |     |      |                    |                         |                      |     |                    |
| 790                               | 790 | 1702 | 1720               | 1600                    | 1612                 | 745 | 612                |
| 790                               | 690 | 1702 | 1720               | 1500                    | 1512                 | 745 | 612                |
| 690                               | 690 | 1702 | 1720               | 1400                    | 1412                 | 745 | 612                |
|                                   |     |      |                    |                         |                      |     |                    |