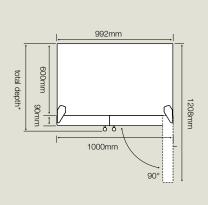

## **Recommended Airspaces**

When positioned in a corner area, spacing of at least 300mm on the fridge side and 250mm on the freezer side w ll allow the doors to open enough to enable the removal of the crisper bins and shelves.