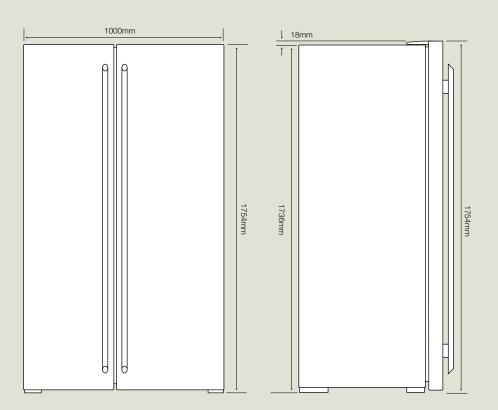

## dimensions and installation guide

electrolux large side by side refrigeration

models ESE6977SC, ESE7007SC, ESE7007BA

| ESE6977SC, ESE7007SC | 740 |
|----------------------|-----|
| ESE7007BA            | 743 |