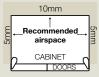

## **Recommended Airspaces**

When positioned in a corner area, spacing of at least 300mm on the fridge side and 250mm on the freezer side w ll allow the doors to open enough to enable the removal of the crisper bins and shelves.