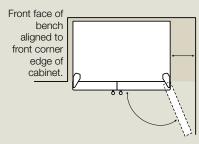

## dimensions and installation guide

electrolux large side by side refrigeration

models ESE6977SC, ESE7007SC, ESE7007BA





| ESE6977SC, ESE7007SC | 740 |
|----------------------|-----|
| ESE7007BA            | 743 |

## **Recommended Airspaces**









When positioned in a corner area, spacing of at least 300mm on the fridge side and 250mm on the freezer side w ll allow the doors to open enough to enable the removal of the crisper bins and shelves.

## **IMPORTANT**

This is a guide of product dimensions only. For complete installation instructions, refer to the manual provided with product.

Thinking of you

Electrolux